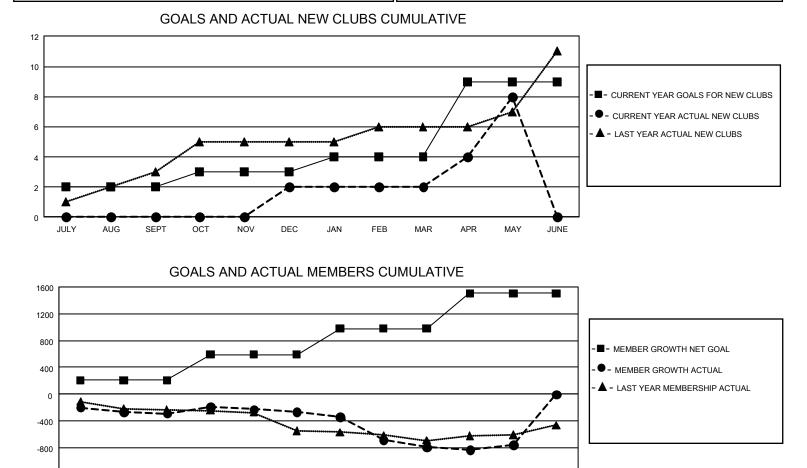

## GMT Constitutional Area 3, Group H

REPORT DOES NOT INCLUDE CLUBS IN UNDISTRICTED AREAS.

| -             | Club          | )S          |               | Members               |                         |                         |                                                    |  |
|---------------|---------------|-------------|---------------|-----------------------|-------------------------|-------------------------|----------------------------------------------------|--|
|               | RESULTS FOR   | R 2020-2021 |               | RESULTS FOR 2020-2021 |                         |                         |                                                    |  |
| QUARTER       | NEW CLUB GOAL | NEW CLUBS   | DROPPED CLUBS | QUARTER MEM           | IBER GROWTH NET<br>GOAL | MEMBER GROWTH<br>ACTUAL | DROPPED<br>MEMBERS ACTUAL<br>(including transfers) |  |
| JULY/AUG/SEPT | - 6           | 0           | 5             | JULY/AUG/SEPT         | 208                     | 142                     | 411                                                |  |
| OCT/NOV/DEC   | 3             | 2           | 0             | OCT/NOV/DEC           | 383                     | 525                     | 466                                                |  |
| JAN/FEB/MAR   | 3             | 0           | 17            | JAN/FEB/MAR           | 388                     | 107                     | 593                                                |  |
| APR/MAY/JUNE  | 15            | 6           | 4             | APR/MAY/JUNE          | 528                     | 387                     | 300                                                |  |

| DROPPED CLUBS: 26           |            | 228 CLUBS OF 512 ADDED 1 OR MORE | GENDER DISTRIBUTION                |                |       |
|-----------------------------|------------|----------------------------------|------------------------------------|----------------|-------|
|                             |            | NEW MEMBERS                      | MALE                               | 7,514 (50.71%) |       |
|                             |            |                                  | FEMALE                             | 7,304 (49.29%) |       |
| DROPPED MEMBERS             |            |                                  |                                    |                |       |
| DECEASED                    | 181        | CLICK HERE FOR CUMULATIVE        | TOTAL FAMILY UNIT MEMBERS          |                | 7,629 |
| CLUB CANCELLED341OTHER1,248 |            | MEMBERSHIP DATA                  | FAMILY MEMBERS PAYING HALF DUES 3, |                |       |
|                             |            |                                  |                                    |                |       |
| TOTAL                       | 1,770      |                                  |                                    |                |       |
|                             | a <b>a</b> |                                  |                                    |                |       |

FEB

MAR

APR

MAY

JUNE

-1200

JULY

AUG

SEPT

ОСТ

NOV

DEC

JAN